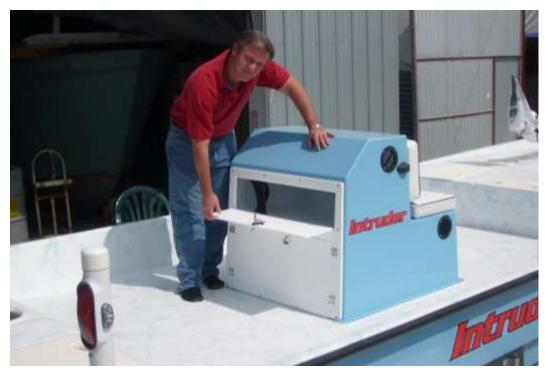

Mike Embach and his girlfriend 5 miles off Crystal River Shark Fishing

Non Symmetrical Sponsons designed to fly while keeping you dry.

Rear bait well is about 15 gallons

The console has three doors.

The bottom of the console stores a 27 gallon fuel tank. It is well vented with room for up to three batteries.