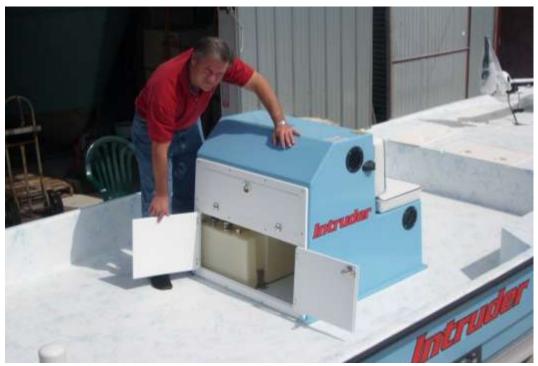

Mike Embach and his girlfriend 5 miles off Crystal River Shark Fishing

Non Symmetrical Sponsons designed to fly while keeping you dry.

Rear bait well is about 15 gallons

The console has three doors.

The bottom of the console stores a 27 gallon fuel tank. It is well vented with room for up to three batteries.