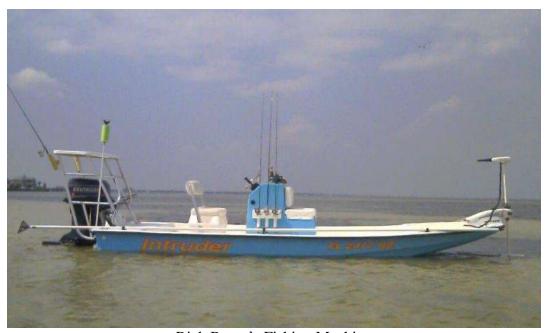

Forward platform has three compartments, one is converted to a bait well.

Rick Barna's Fishing Machine