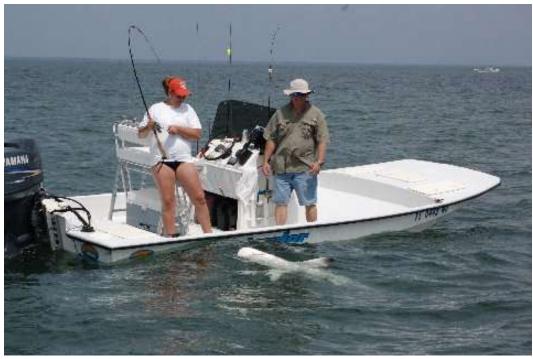

Mike Embach and his girlfriend 5 miles off Crystal River Shark Fishing

Non Symmetrical Sponsons designed to fly while keeping you dry.

Rear bait well is about 15 gallons

The console has three doors.

The bottom of the console stores a 27 gallon fuel tank. It is well vented with room for up to three batteries.